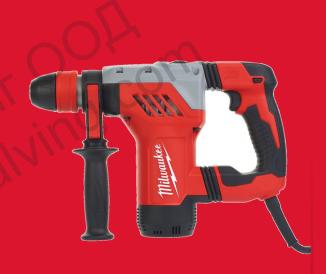

## **PLH 28 XE**

## 28 MM SDS-PLUS 3-MODE L-SHAPED HAMMER

- Hardest hitting corded SDS hammer in its class. Tough, durable hammer with excellent drilling performance in concrete from the high torque motor and gears and a 4.1 joule single blow energy
- 800 watt motor combined with optimised drilling speed results in unsurpassed drilling performance
- Low vibration 10.6 m/s² due to patented dual anti-vibration\* handle
- Good balance and easy handling from the compact L-shape design with dual patented AVS (Anti-Vibration-System) and soft grip handle
- Reliable safety clutch protects machine and user
- Roto-stop and variolock for maximum control when doing light chiselling work
- XE version comes with fast changing FIXTEC™ adaptor and 13 mm keyed chuck
- 4 m durable rubber cable
- \*patent pending