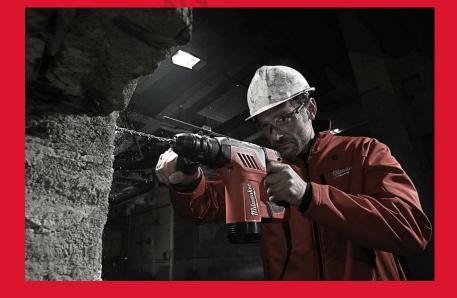

## 28 MM SDS-PLUS 3-MODE L-SHAPED HAMMER

- Hardest hitting corded SDS hammer in its class. Tough, durable hammer with excellent drilling performance in concrete from the high torque motor and gears and a 4.1 joule single blow energy
- 800 watt motor combined with optimised drilling speed results in unsurpassed drilling performance
- Low vibration 10.6 m/s² due to patented dual anti-vibration\* handle
- Good balance and easy handling from the compact L-shape design with dual patented AVS (Anti-Vibration-System) and soft grip handle
- Reliable safety clutch protects machine and user
- Roto-stop and variolock for maximum control when doing light chiselling work
- XE version comes with fast changing FIXTEC™ adaptor and 13 mm keyed chuck
- 4 m durable rubber cable
- \*patent pending